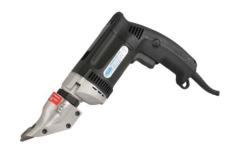

## KD-400 18 gauge double-cut shear

Weight

## **Features**

- 5.0 amp pistol grip, variable speed, 2500 RPM motor.
- Replaceable A-2 tool steel shear blades.
- Cuts C.R. mild steel 18 gauge and lighter, most grades of stainless steel to 20 gauge.
- Cuts up to 300 inches per minute.
- With the 7/32" waste strip, you get a clean burr free cut.
- Lightweight and easily maneuverable. Can cut a 6" radius.

## **Specifications**

| • | Amps                   | 5.0                   |
|---|------------------------|-----------------------|
| • | RPM                    | 0-2500                |
| • | Power source           | 120 volts             |
| • | Shear head             | 60-20 aluminum        |
| • | Cutting speed          | 300 inches per minute |
| • | Minimum cutting radius | 6 inches              |
| • | C.R. Mild steel        | 18 gauge              |
| • | Stainless steel        | 20 gauge              |
| • | Length                 | 14"                   |
|   |                        |                       |