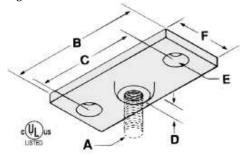

## Fig. 940, 941, & 942 CEILING FLANGE

Fig. 940 PLAIN

Fig. 941 ELECTRO-GALVANIZED

Fig. 942 COPPER COLOR EPOXY FINISH

**FUNCTION:** Designed to provide a means for attaching hanger rod to wood

beams or ceilings.

| Rod                           |              |         |   |        |     |        |                              |        |                               |         | Max. Rec.<br>Load |       | Wt. Each |       |
|-------------------------------|--------------|---------|---|--------|-----|--------|------------------------------|--------|-------------------------------|---------|-------------------|-------|----------|-------|
| Size<br>A                     | В            |         | С |        | D   |        | E                            |        | F                             |         | lbs.              | Kn    | lbs.     | kg    |
| * <sup>3</sup> / <sub>8</sub> | $2^{3}/_{4}$ | (69.85) | 2 | (50.8) | 1/2 | (12.7) | <sup>5</sup> / <sub>16</sub> | (7.94) | $1^{3}/_{8}$                  | (34.93) | 180               | (8.0) | .18      | (.08) |
| 1/2                           | $2^{3}/_{4}$ | (69.85) | 2 | (50.8) | 1/2 | (12.7) | <sup>5</sup> / <sub>16</sub> | (7.94) | 1 <sup>3</sup> / <sub>8</sub> | (34.93) | 180               | (8.0) | .18      | (.08) |